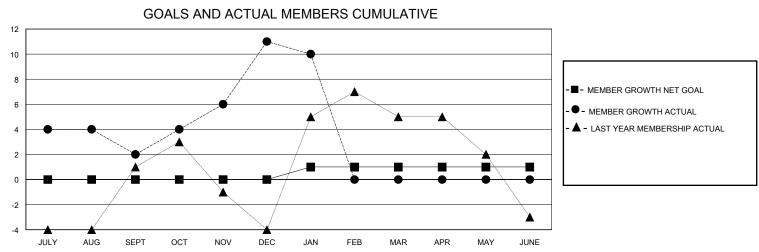

## District 14 K

GMT: LOCATION PENNSYLVANIA GMT CA

| CIVIT.        |               | LOC         | ,, (11011 - 1110 ) | _ • • • • • • • • • • • • • • • • • • • |                        |                         | CIVIT Of C                                         |  |
|---------------|---------------|-------------|--------------------|-----------------------------------------|------------------------|-------------------------|----------------------------------------------------|--|
|               | Club          | os          |                    | Members                                 |                        |                         |                                                    |  |
|               | RESULTS FOR   | R 2023-2024 |                    | RESULTS FOR 2023-2024                   |                        |                         |                                                    |  |
| QUARTER       | NEW CLUB GOAL | NEW CLUBS   | DROPPED CLUBS      | QUARTER MEMI                            | BER GROWTH NET<br>GOAL | MEMBER GROWTH<br>ACTUAL | DROPPED<br>MEMBERS ACTUAL<br>(including transfers) |  |
| JULY/AUG/SEPT | 0             | 0           | 0                  | JULY/AUG/SEPT                           | 0                      | 11                      | 8                                                  |  |
| OCT/NOV/DEC   | 1             | 0           | 0                  | OCT/NOV/DEC                             | 0                      | 23                      | 11                                                 |  |
| JAN/FEB/MAR   | 0             | 0           | 0                  | JAN/FEB/MAR                             | 1                      | 1                       | 2                                                  |  |
| APR/MAY/JUNE  | 0             | 0           | 0                  | APR/MAY/JUNE                            | 0                      | 0                       | 0                                                  |  |
|               |               |             |                    |                                         |                        |                         |                                                    |  |