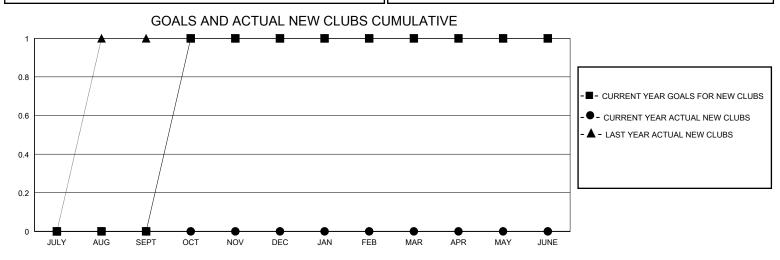

## District 14 K

GMT: LOCATION PENNSYLVANIA GMT CA

| CIVIT.        |               | LOC         | ,, (11011 - 1110 ) | _ • • • • • • • • • • • • • • • • • • • |                        |                         | CIVIT Of C                                         |  |
|---------------|---------------|-------------|--------------------|-----------------------------------------|------------------------|-------------------------|----------------------------------------------------|--|
|               | Club          | os          |                    | Members                                 |                        |                         |                                                    |  |
|               | RESULTS FOR   | R 2023-2024 |                    | RESULTS FOR 2023-2024                   |                        |                         |                                                    |  |
| QUARTER       | NEW CLUB GOAL | NEW CLUBS   | DROPPED CLUBS      | QUARTER MEMI                            | BER GROWTH NET<br>GOAL | MEMBER GROWTH<br>ACTUAL | DROPPED<br>MEMBERS ACTUAL<br>(including transfers) |  |
| JULY/AUG/SEPT | 0             | 0           | 0                  | JULY/AUG/SEPT                           | 0                      | 11                      | 8                                                  |  |
| OCT/NOV/DEC   | 1             | 0           | 0                  | OCT/NOV/DEC                             | 0                      | 23                      | 11                                                 |  |
| JAN/FEB/MAR   | 0             | 0           | 0                  | JAN/FEB/MAR                             | 1                      | 1                       | 2                                                  |  |
| APR/MAY/JUNE  | 0             | 0           | 0                  | APR/MAY/JUNE                            | 0                      | 0                       | 0                                                  |  |
|               |               |             |                    |                                         |                        |                         |                                                    |  |